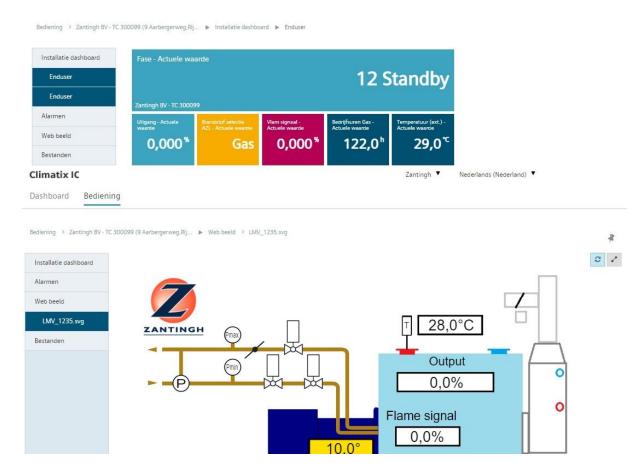

Bediening → Zantingh BV - TC 300099 (9 Aarbergerweg, Rij... ➤ Installatie dashboard ➤ Enduser