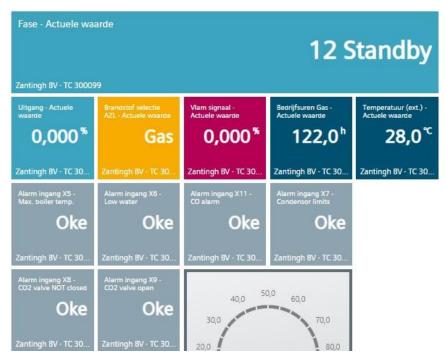

#### What is it?

Climatix is the cloud solution for remote monitoring and intelligent diagnosis. The online platform gives you access to all relevant burner and boiler data, and can also help you analyse that data. For example, data about the burner status, the current burner capacity, the flame signal and the hour meter. But you can also access data about safeguards on the boiler, such as the medium level and maximum temperature, and safeguards installed on peripheral equipment, like a flue gas condenser, a CO2 valve or the CO detector.

The data will then be displayed on the custom-made Climatix dashboard on any PC, tablet or smart phone — anywhere in the world. The status of systems can be viewed in real time, historical information is available and, if desired, push notifications can be sent automatically via email to the facility manager or owner of the system in the event of a calamity.