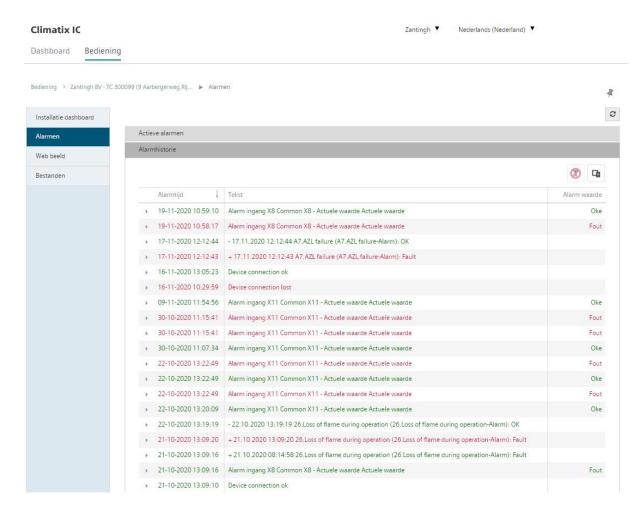

#### What is it?

Climatix is the cloud solution for remote monitoring and intelligent diagnosis. The online platform gives you access to all relevant burner and boiler data, and can also help you analyse that data. For example, data about the burner status, the current burner capacity, the flame signal and the hour meter. But you can also access data about safeguards on the boiler, such as the medium level and maximum temperature, and safeguards installed on peripheral equipment, like a flue gas condenser, a CO2 valve or the CO detector.

The data will then be displayed on the custom-made Climatix dashboard on any PC, tablet or smart phone — anywhere in the world. The status of systems can be viewed in real time, historical information is available and, if desired, push notifications can be sent automatically via email to the facility manager or owner of the system in the event of a calamity.

Bediening → Zantingh BV - TC 300099 (9 Aarbergerweg, Rij... ➤ Installatie dashboard ➤ Enduser