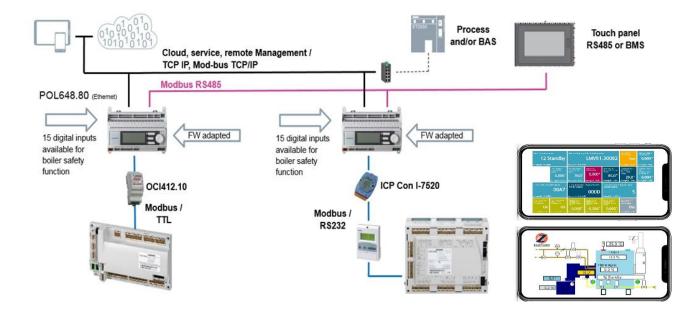

## How does it work?

The central element of the system is the Siemens LMV burner management system with a Human Machine Interface developed by Zantingh and made visible on a 7" full-colour touchscreen. All relevant gas burner data from the burner management system (Siemens LMV), the boiler, any peripheral equipment and alarm notifications (possibly with email push notifications) are transferred via an internet connection to the cloud through a so-called POL controller with integrated gateway.