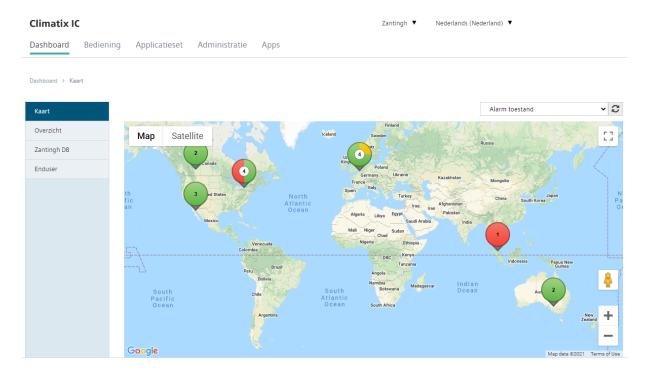

The data will then be displayed on the custom-made Climatix dashboard on any PC, tablet or smart phone — anywhere in the world. The status of systems can be viewed in real time, historical information is available and, if desired, push notifications can be sent automatically via email to the facility manager or owner of the system in the event of a calamity.